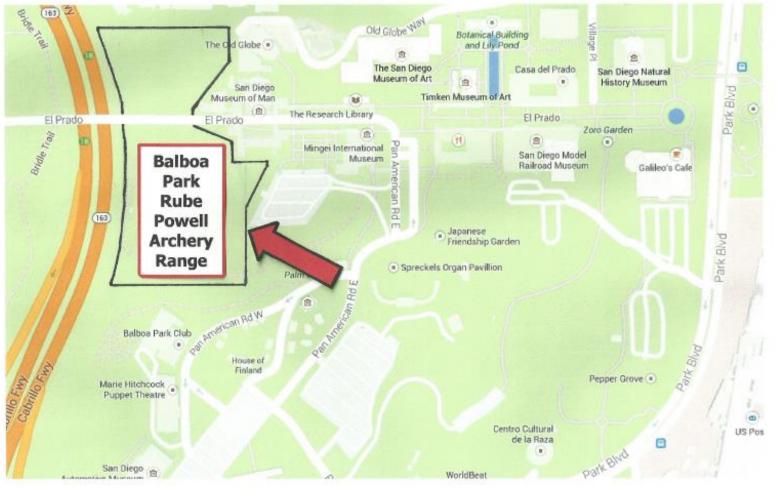

## BALBOA PARK RUBE POWELL ARCHERY RANGE

www.sandiegoarchers.com Post Office Box 2205 & La Mesa, CA 91943 1

San Diego Archers

Established 1938 To expand and perpetuate the practice of archery and the spirit of good fellowship among archers

## Directions to Balboa Park Rube Powell Archery Range

- Off of I-8, take 163 South (2.7mi).
- Take the "I-5 South/Park Blvd." exit (0.6mi).
- Keep right, following signs for "Park Blvd, Zoo, Balboa Park" (0.2mi)
- Turn left at stop light onto Park Blvd (0.3mi).
- Turn left at stop light onto President's Way (0.2mi).
- Turn right at stop sign onto Pan American Rd. East (0.2mi).
- At El Cid horse statue in front of the S.D. Museum of Art, make a U-turn (left turn at stop sign, 150 ft).
- >>>Turn right onto small road that dips downhill, then up into the Alcazar parking lot (200 ft).
- Continue to far left (SW) corner of parking lot to the entrance of the archery range (350ft).