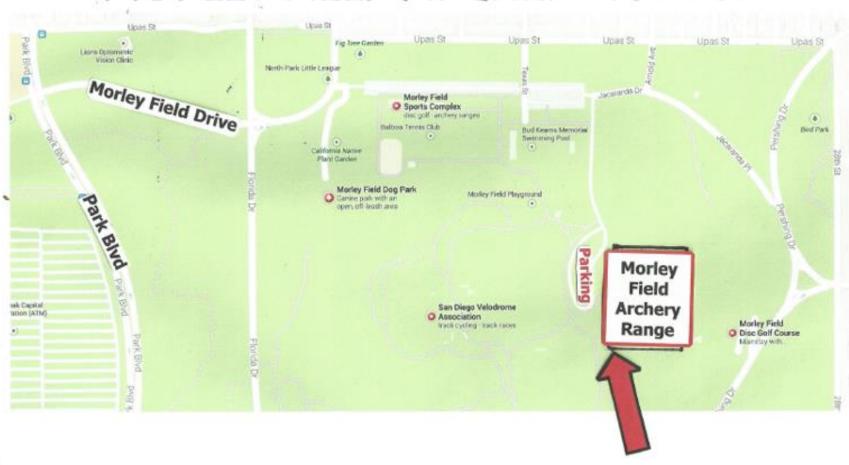

## Directions to Morley Field Archery Range

- Exit I-8 at Texas St. (Texas St. is about 0.8 miles east of the I-8 and 163 interchange.)
- Follow Texas St. south, crossing University Ave., continuing until you cross Upas St. into the park towards the Morley Field Municipal Pool.
- Make the required U-turn and turn right into the parking lot.
- Continue through the parking lot and make the first right turn through the open gates.
- This road continues into another parking lot and the archery range is at the end of the lot on your left, across from the ball fields.